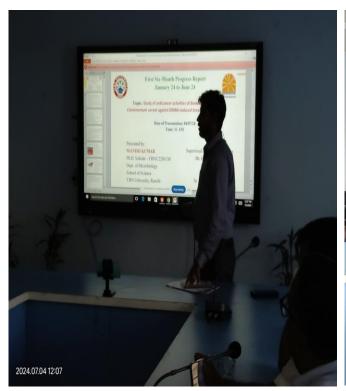

# Ph.D. FIRST SIX MONTH PROGRESS REOPRT PRESENTATION DEPARTMENT OF MICROBIOLOGY 04-07-2024